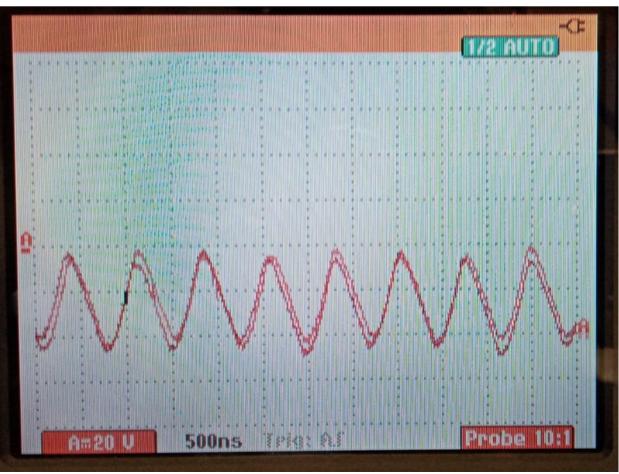

## INPUT Coils driver current MON signals output connected to the suspension

**FCIM MIR** 

FCIM MAR V

FCIM MAR H

FCIM IP

## RECAP: Coils driver current MON signals output connected to suspension

|            | Frequency | Amplitude |
|------------|-----------|-----------|
| FCIM_MIR   | 0.25MHz   | 20V       |
| FCIM_MARV  | 0.26MHz   | 21V       |
| FCIM_MARH  | 0.25MHz   | 22.5V     |
| FCIM_VCOIL | 0.29MHz   | 16V       |
| FCEM_MIR   | 5MHz      | 0.2V      |
| FCEM_MARV  | 2.1MHz    | 2V        |
| FCEM_MARH  | 1.5MHz    | 3V        |
| FCEM_VCOIL | 1.5MHz    | 5V        |