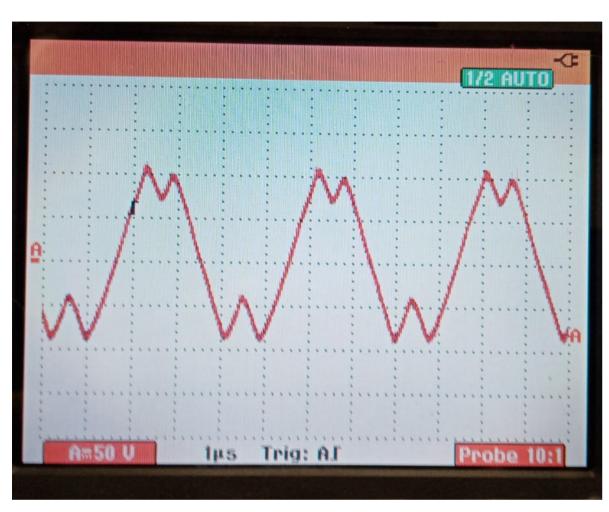

## INPUT Coils driver current MON signals output connected to the suspension

**FCIM MIR** 

FCIM MAR V

FCIM MAR H

FCIM IP

## RECAP: Coils driver current MON signals output connected to suspension

|            | Frequency | Amplitude |
|------------|-----------|-----------|
| FCIM_MIR   | 0.25MHz   | 20V       |
| FCIM_MARV  | 0.26MHz   | 21V       |
| FCIM_MARH  | 0.25MHz   | 22.5V     |
| FCIM_VCOIL | 0.29MHz   | 16V       |
| FCEM_MIR   | 5MHz      | 0.2V      |
| FCEM_MARV  | 2.1MHz    | 2V        |
| FCEM_MARH  | 1.5MHz    | 3V        |
| FCEM_VCOIL | 1.5MHz    | 5V        |