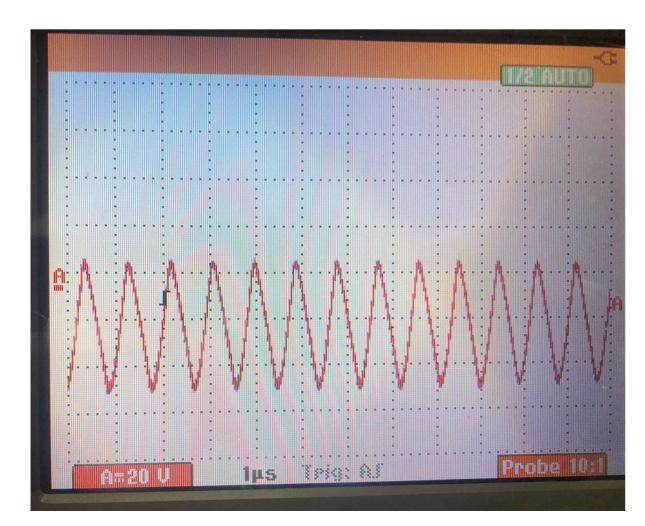

## INPUT Coils driver current MON signals output connected to the suspension

**FCIM MIR** 

FCIM MAR V

FCIM MAR H

FCIM IP

## RECAP: Coils driver current MON signals output connected to suspension

|            | Frequency | Amplitude |
|------------|-----------|-----------|
| FCIM_MIR   | 0.25MHz   | 20V       |
| FCIM_MARV  | 0.26MHz   | 21V       |
| FCIM_MARH  | 0.25MHz   | 22.5V     |
| FCIM_VCOIL | 0.29MHz   | 16V       |
| FCEM_MIR   | 5MHz      | 0.2V      |
| FCEM_MARV  | 2.1MHz    | 2V        |
| FCEM_MARH  | 1.5MHz    | 3V        |
| FCEM_VCOIL | 1.5MHz    | 5V        |