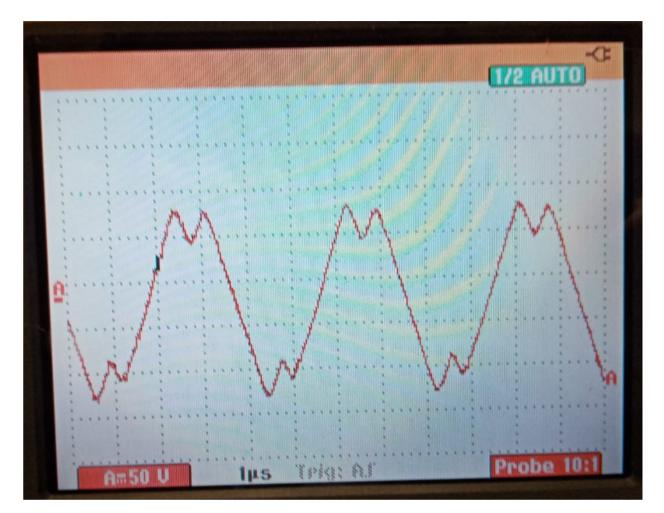

## INPUT Coils driver current MON signals output connected to the suspension

**FCIM MIR** 

FCIM MAR V

FCIM MAR H

FCIM IP

## RECAP: Coils driver current MON signals output connected to suspension

|            | Frequency | Amplitude |
|------------|-----------|-----------|
| FCIM_MIR   | 0.25MHz   | 20V       |
| FCIM_MARV  | 0.26MHz   | 21V       |
| FCIM_MARH  | 0.25MHz   | 22.5V     |
| FCIM_VCOIL | 0.29MHz   | 16V       |
| FCEM_MIR   | 5MHz      | 0.2V      |
| FCEM_MARV  | 2.1MHz    | 2V        |
| FCEM_MARH  | 1.5MHz    | 3V        |
| FCEM_VCOIL | 1.5MHz    | 5V        |