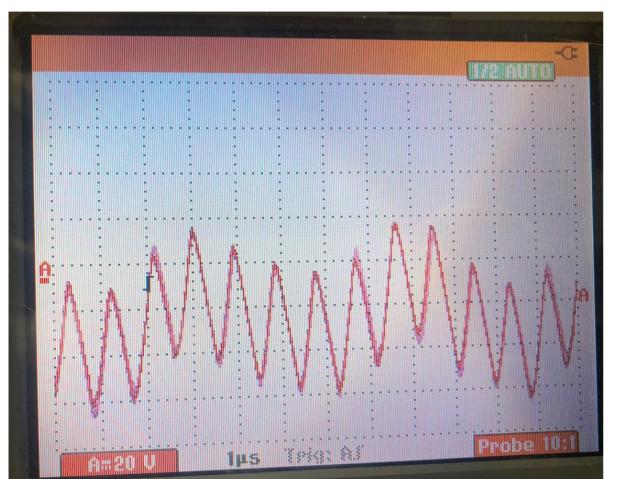

## INPUT Coils driver current MON signals output connected to the suspension

**FCIM MIR** 

FCIM MAR V

FCIM MAR H

FCIM IP

## RECAP: Coils driver current MON signals output connected to suspension

|            | Frequency | Amplitude |
|------------|-----------|-----------|
| FCIM_MIR   | 0.25MHz   | 20V       |
| FCIM_MARV  | 0.26MHz   | 21V       |
| FCIM_MARH  | 0.25MHz   | 22.5V     |
| FCIM_VCOIL | 0.29MHz   | 16V       |
| FCEM_MIR   | 5MHz      | 0.2V      |
| FCEM_MARV  | 2.1MHz    | 2V        |
| FCEM_MARH  | 1.5MHz    | 3V        |
| FCEM_VCOIL | 1.5MHz    | 5V        |