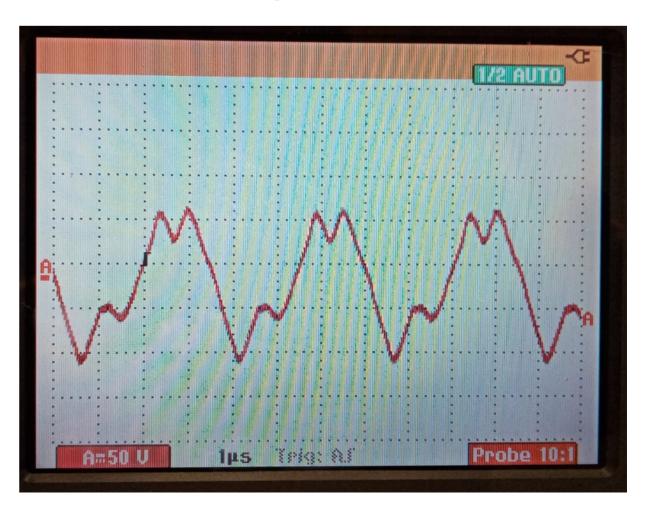

# FCIM MIR Coils driver current MON signals output connected to a spare cable with dummy load at the end

## RECAP: Coils driver current MON signals output connected to suspension

|            | Frequency | Amplitude |
|------------|-----------|-----------|
| FCIM_MIR   | 0.25MHz   | 20V       |
| FCIM_MARV  | 0.26MHz   | 21V       |
| FCIM_MARH  | 0.25MHz   | 22.5V     |
| FCIM_VCOIL | 0.29MHz   | 16V       |
| FCEM_MIR   | 5MHz      | 0.2V      |
| FCEM_MARV  | 2.1MHz    | 2V        |
| FCEM_MARH  | 1.5MHz    | 3V        |
| FCEM_VCOIL | 1.5MHz    | 5V        |