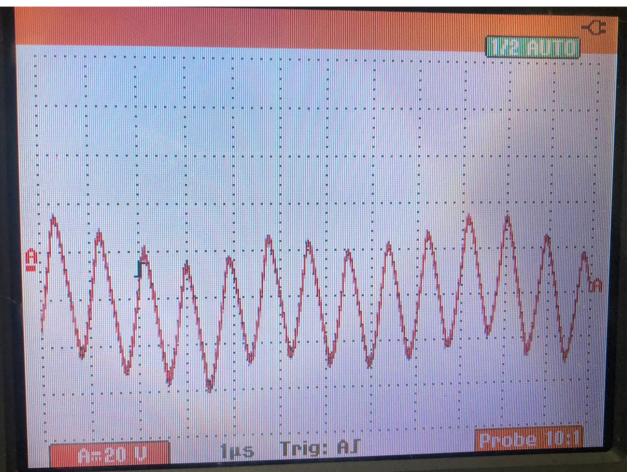

## INPUT Coils driver current MON signals output connected to the suspension

**FCIM MIR** 

FCIM MAR V

FCIM MAR H

FCIM IP

## RECAP: Coils driver current MON signals output connected to suspension

|            | Frequency | Amplitude |
|------------|-----------|-----------|
| FCIM_MIR   | 0.25MHz   | 20V       |
| FCIM_MARV  | 0.26MHz   | 21V       |
| FCIM_MARH  | 0.25MHz   | 22.5V     |
| FCIM_VCOIL | 0.29MHz   | 16V       |
| FCEM_MIR   | 5MHz      | 0.2V      |
| FCEM_MARV  | 2.1MHz    | 2V        |
| FCEM_MARH  | 1.5MHz    | 3V        |
| FCEM_VCOIL | 1.5MHz    | 5V        |