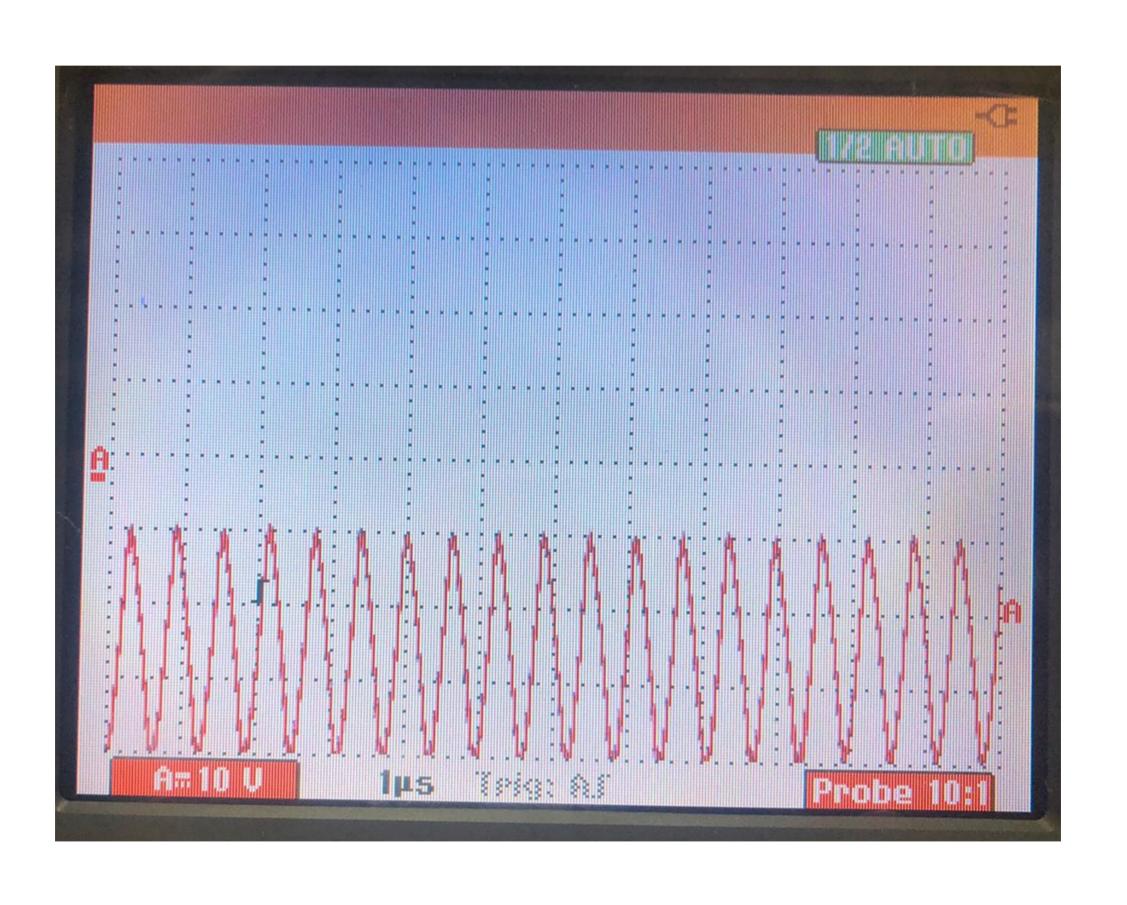

## INPUT Coils driver current MON signals output connected to the suspension

**FCIM MIR** 

FCIM MAR V

FCIM MAR H

FCIM IP

## RECAP: Coils driver current MON signals output connected to suspension

|            | Frequency | Amplitude |
|------------|-----------|-----------|
| FCIM_MIR   | 0.25MHz   | 20V       |
| FCIM_MARV  | 0.26MHz   | 21V       |
| FCIM_MARH  | 0.25MHz   | 22.5V     |
| FCIM_VCOIL | 0.29MHz   | 16V       |
| FCEM_MIR   | 5MHz      | 0.2V      |
| FCEM_MARV  | 2.1MHz    | 2V        |
| FCEM_MARH  | 1.5MHz    | 3V        |
| FCEM_VCOIL | 1.5MHz    | 5V        |