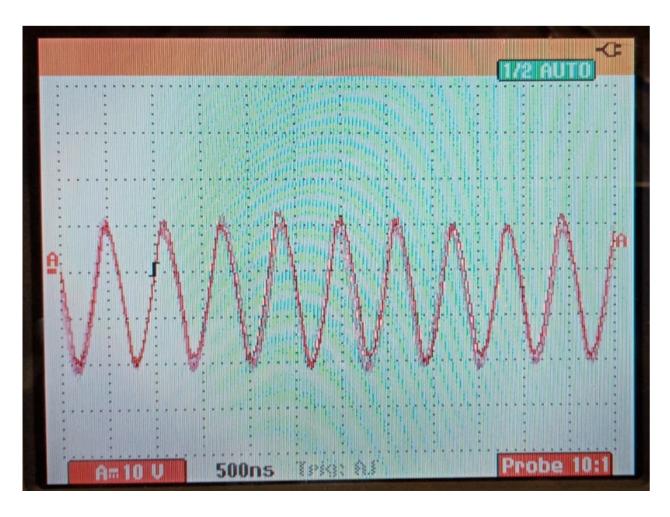

## INPUT Coils driver current MON signals output connected to the suspension

**FCIM MIR** 

FCIM MAR V

FCIM MAR H

FCIM IP

## RECAP: Coils driver current MON signals output connected to suspension

|            | Frequency | Amplitude |
|------------|-----------|-----------|
| FCIM_MIR   | 0.25MHz   | 20V       |
| FCIM_MARV  | 0.26MHz   | 21V       |
| FCIM_MARH  | 0.25MHz   | 22.5V     |
| FCIM_VCOIL | 0.29MHz   | 16V       |
| FCEM_MIR   | 5MHz      | 0.2V      |
| FCEM_MARV  | 2.1MHz    | 2V        |
| FCEM_MARH  | 1.5MHz    | 3V        |
| FCEM_VCOIL | 1.5MHz    | 5V        |