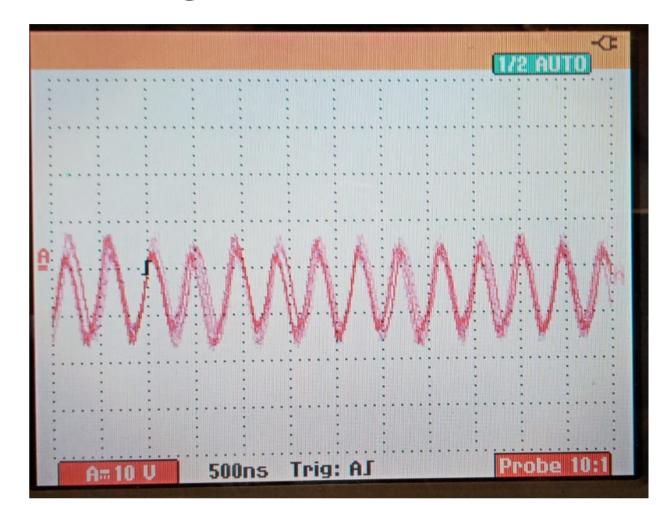

## INPUT Coils driver current MON signals output connected to the suspension

**FCIM MIR** 

FCIM MAR V

FCIM MAR H

FCIM IP

## RECAP: Coils driver current MON signals output connected to suspension

|            | Frequency | Amplitude |
|------------|-----------|-----------|
| FCIM_MIR   | 0.25MHz   | 20V       |
| FCIM_MARV  | 0.26MHz   | 21V       |
| FCIM_MARH  | 0.25MHz   | 22.5V     |
| FCIM_VCOIL | 0.29MHz   | 16V       |
| FCEM_MIR   | 5MHz      | 0.2V      |
| FCEM_MARV  | 2.1MHz    | 2V        |
| FCEM_MARH  | 1.5MHz    | 3V        |
| FCEM_VCOIL | 1.5MHz    | 5V        |