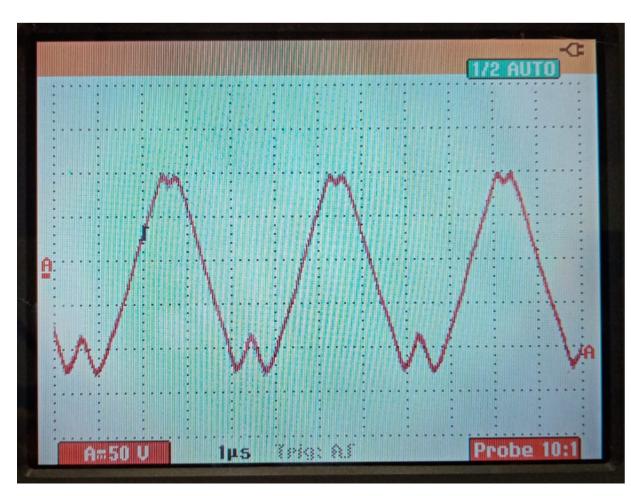

#### output connected to real cable with dummy at the end

FCIM MIR

FCIM MAR H

### INPUT Coils driver current MON signals